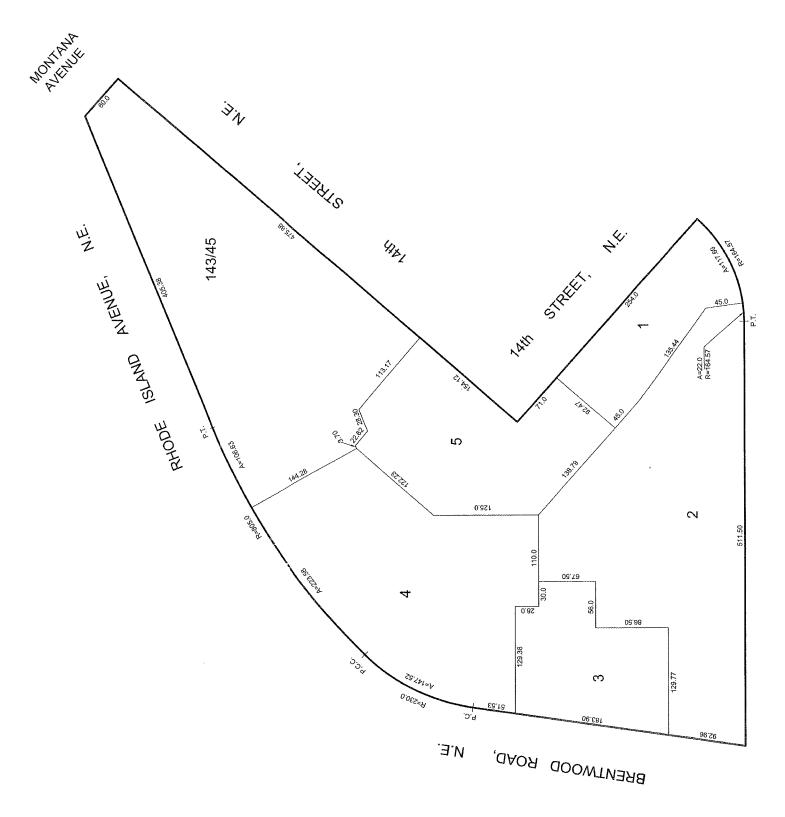

## DISTRICT OF COLUMBIA GOVERNMENT OFFICE OF THE SURVEYOR

Plat for Building Permit of: SQUARE 3954 LOTS 1 - 5 & Parcel 143 / 45

Recorded in Book 107 Page 71 (Lot 1-5) Book A & T Page 2219 (Parcel 143 / 45) Scale: 1 inch = 60 feet

DN (ABOUTS) MONTANA AVERNIE. S ONINNO ထ DISTRICT OF COLUMBIA GOVERNIMENT OFFICE OF THE SURVEYOR 4 Di SOLPAPS PROPERTY. Recorded in Book 107 Page 71 (Lots 1 - 3) Book 118 Page 186 (Lots 4 - 7) Fr.  $\sim$ E RELEVIE LOTS 1-7 Nath . SR-14-05561(2014)