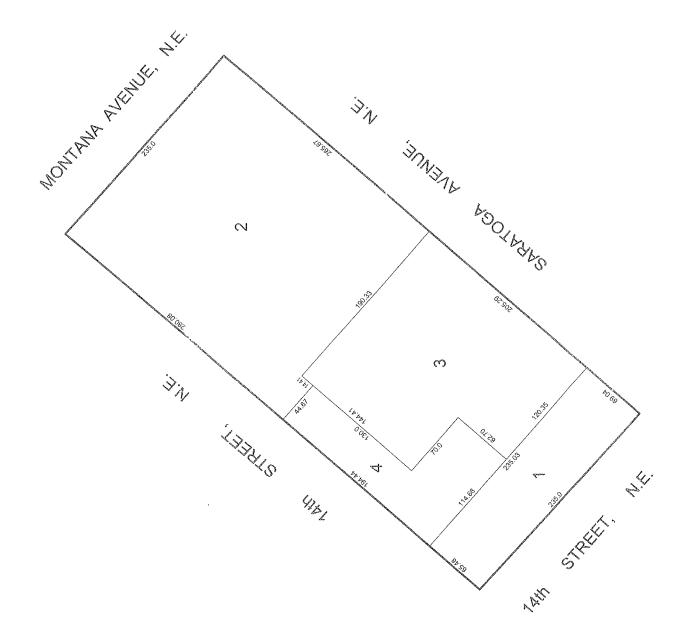

## DISTRICT OF COLUMBIA GOVERNMENT OFFICE OF THE SURVEYOR

Washington, D.C., June 17, 2014

SQUARE 3953 LOTS 1-3 Plat for Building Permit of.

Scale; 1 inch = 80 feet Receipt No. 14-0555

Steller. AN က 0 шi Z AVENUE, 131.22 SARATOGA BRENTWOOD ROAD, W.E.

Ы Ш SARATOGA AVENUE,